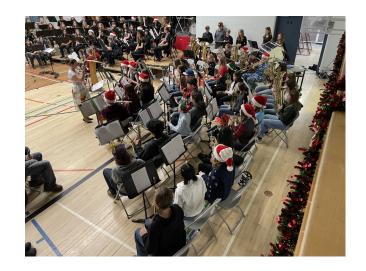

Start thinking about your projects!!

**Community Sharing** 

If you have events pertaining to school age children, please connect with Greenwood Neighborhood Place to have them added to Sundre On the Go

Christmas Band Concert @ Sundre High School