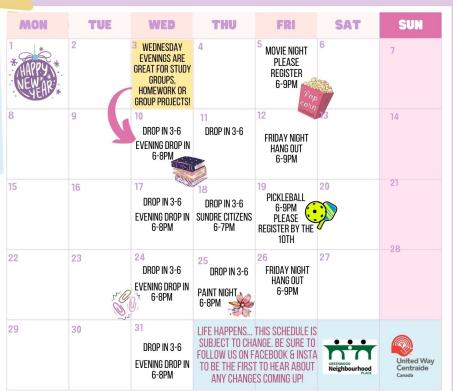

## JANUARY 2024

### NOTES:

Please Pre-register for the January 5th Movie night and the January 19th Pickleball event.

www.thedensyc.org/upcoming-events

\*We won't be able to run either event without adequate registration.

OVER THE MONTH OF JANUARY WE WILL BE GETTING TO KNOW OUR VOLUNTEERS! DO YOU HAVE A BURNING QUESTION FOR US? ENTER IT IN THE BOX AT THE DEN FOR A CHANCE TO WIN A \$10 CANTEEN GIFT CARD!

PRE-REGISTRATION LINKS AND EVENTS CAN BE FOUND HERE! HTTPS://WWW.THEDENSYC.ORG/UPCOMING-EVENTS